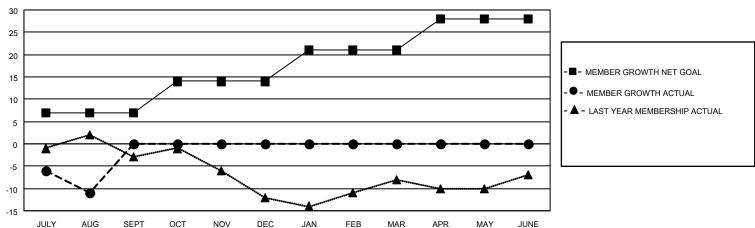

#### GOALS AND ACTUAL MEMBERS CUMULATIVE

| DROPPED CLUBS: 0 |    | 2 CLUBS OF 28 ADDED 1 OR<br>MORE NEW MEMBERS | GENDER DISTRIBUTION                |              |  |
|------------------|----|----------------------------------------------|------------------------------------|--------------|--|
|                  |    | MORE NEW MEMBERS                             | MALE                               | 485 (70.70%) |  |
|                  |    |                                              | FEMALE                             | 201 (29.30%) |  |
| DROPPED MEMBERS  |    |                                              | NON BINARY                         | 0 (0.00%)    |  |
|                  |    |                                              | PREFER NOT TO ANSWER               | 0 (0.00%)    |  |
| DECEASED         | 0  |                                              |                                    |              |  |
| CLUB CANCELLED   | 0  | CLICK HERE FOR CUMULATIVE                    | TOTAL FAMILY UNIT MEMBERS          | 123          |  |
| OTHER            | 13 | MEMBERSHIP DATA                              |                                    |              |  |
| TOTAL            | 13 |                                              | FAMILY MEMBERS PAYING HALF DUES 62 |              |  |
|                  |    |                                              |                                    |              |  |